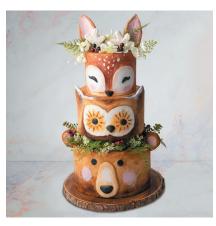

# Woodland Baby Shower Cake With Elizabeth Marek

# **Supply List**



## Structure/Hardware

10" x 6" cake dummy 1/4" x 24" wooden dowel 12" Wooden cake plate 6" x 1" foam round 8" round cardboard cake board (2) 6" round cardboard cake board

### **Edible Materials**

Fondant: White, Black Modeling Chocolate: White Chef Rubber cocoa butter: White, Chocolate Brown, Crimson Red AmeriColor gel food coloring: Ivory

Vegetable shortening Petal dust: Pink

#### **General Materials**

Mallet or hammer
Heavy duty wire cutters
Turntable
Nitrile gloves
Fondant smoother
X-Acto knife or PenBlade
Tape
Soft flat paintbrush
Toothpicks
Dresden modeling tool
Hot glue gun
Fake foliage and flowers from craft store

Sugar Geek Show is not affiliated, associated, authorized, endorsed by or in any way officially connected with any of the products featured in this video. All pro