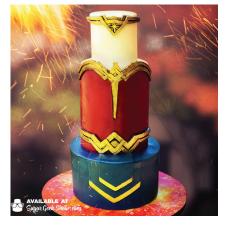

## Wonder Woman Tiara Cake With Liz Marek

## **Edible Materials**

8" Cake 6" Double Barrel Cake 4" Cake Fondant: -Dark Blue -White -Red -Black Truly Mad Plastics Gold Dust www.trulymadplastics.com Brown Modeling Chocolate www.nomorefondant.com Everclear Edible Watercolors: -Yellow -Orange -Red Edible Artist White Paint