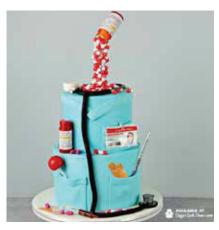

# **Nurse Cake Tutorial**

# **Supply List**

### Structure/Hardware

¼" Wooden Dowel Rod 12" Cake Board

#### **Edible Materials**

8" Round Cake

6" Round Cake

Good & Plenty Candies, separated

Clear Isomalt

www.simicakes.com

Decogel

www.icingimages.com

**Photo Frost Sheets** 

(Nametag & Prescription Labels)

www.photofrost.com

www.idcreator.com

Clear, unflavored gelatin

Wilton Bright White Candy Melts

Fondant:

-Light Blue

-White

-Black

Food Color Gel:

-Black

-Red

-Orange

-Brown

Silver Luster Dust

Everclear

PME Edible Glaze Spray

Flexique

www.flexique.com

Wafer Paper

(with printed Band-Aid images)

Sucker

Corn Starch

### **General Tools**

Smooth On Silicone Liquid Rubber

Disposable Container

Plastic Knife

**Amazing Mold Putty** 

Prescription Bottle

Thermometer

Medicine Syringe

Card Stock

Scotch Tape

Sculpey Clay

Silpat

Rubber Gloves

Silicone Containers

Mold Release Spray

Clay Extruder

Small and Medium Circle Cutters

Stitching Tool

Small and Large Paintbrushes

Scissors

Pin

**Modeling Tools** 

Exacto Blade