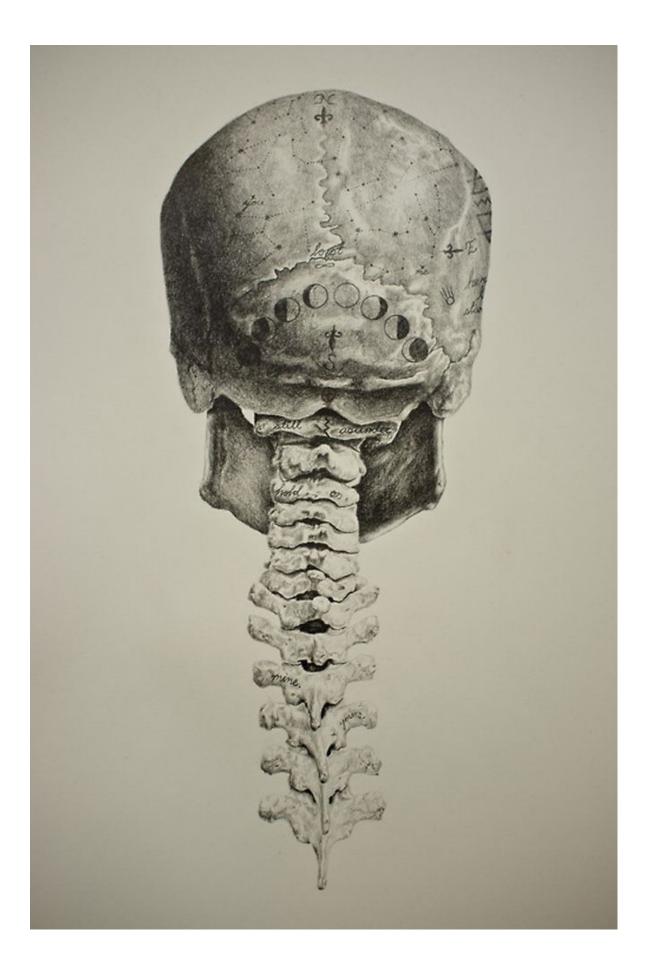

## Anatomy Reference Material for Zombie Cake





## HOW THE SHOULDER GIRDLE WORKS:





fiture to (brideweise to be the of antimutero . o. alcofumition an all and a server and and a server and a s

A mother facture act flower felse. (mulicolo in efformo alle

sound multiple benon net stelle who almothe for a for from the ifon no wight for mon

T WHILL PO MUM ( 1960 ] o ottod jou trou nella parola la no nimoro fel to ann torio an of the later of Matte mufcos 

Lunter ever tope can to com and star הקטייניה מינה ligour ward

no offe

cuthe Stutple fund ----- Hapsfeeld

To polation put indy son mus and what it is a IPAR UNDER WINER.

1

i cellitation and who what we as

quere Constimution of offi sood inclumentation and lines Composition (

HA MANA

deteril fore formell costs chemos no [ull copine sum to visitured

150

allow on and some decomments with

pra hadin TRAN

-mennin