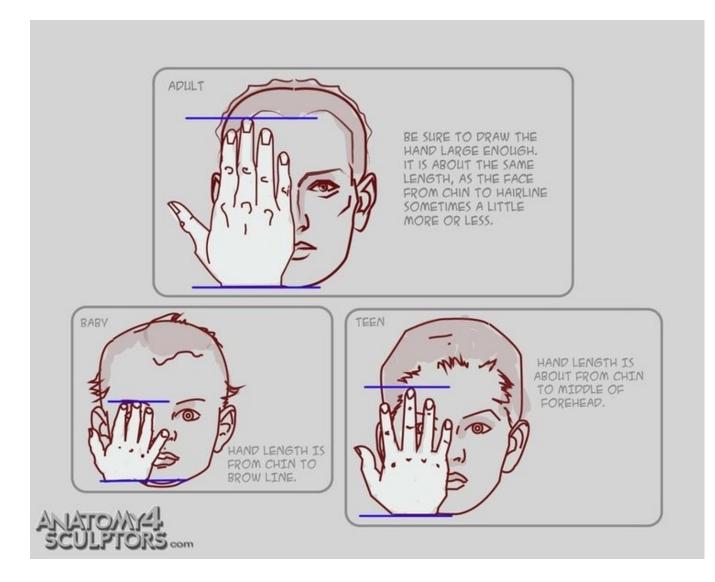

## Anatomy Reference Material for Zombie Cake





## HOW THE SHOULDER GIRDLE WORKS:





fiture to (brideweise to be the of antimutero . o. alcofumition an all and a server and and a server and a s

A mother facture act flower felse. (mulicolo in efformo alle

sound multiple benon net stelle who almothe for a for from the ifon no wight for mon

T WHILL PO MUM ( 1960 ] o ottod jou trou nella parola la no nimoro fel to ann torio an of the later of Matte mufcos 

Lunter ever tope can to com and star הקטייניה מינה ligour ward

no offe

cuthe Stutple fund ----- Hapsfeeld

To polation put indy son mus and what it is a IPAR UNDER WINER.

1

i cellitation and who what we as

quere Constimution of offi sood inclumentation and lines Composition (

HA MANA

deteril fore formell costs chemos no [ull copine sum to visitured

150

allow on and some