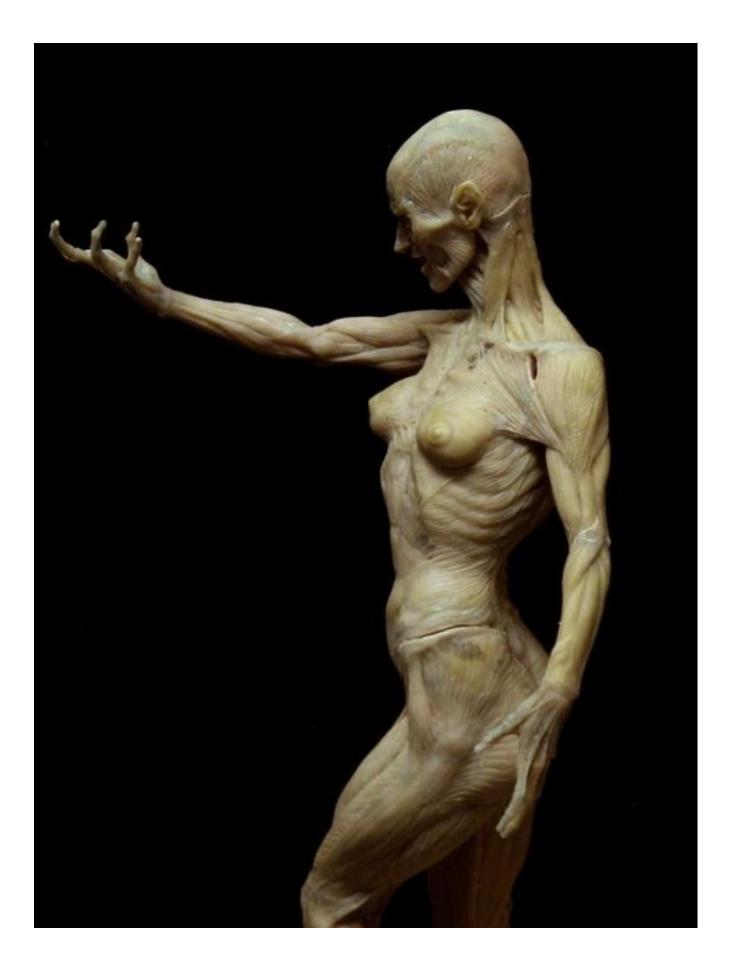

## Anatomy Reference Material for Zombie Cake





## HOW THE SHOULDER GIRDLE WORKS:





fiture to (brideweise to be the of antimutero . o. alcofumition an all and a server and and a server and a s

A mother facture act flower felse. (mulicolo in efformo alle

sound multiple benon net stelle who almothe for a for from the ifon no wight for mon

T WHILL PO MUM ( 1960 ] o ottod jou trou nella parola la no nimoro fel to ann torio an of the later of Matte mufcos 

Lunter ever tope can to com and star הקטייניה מינה ligour ward

no offe

cuthe Stutple fund ----- Hapsfeeld

To polation put indy son mus and what it is a IPAR UNDER WINER.

1

i cellitation and who what we as

quere Constimution of offi sood inclumentation and lines Composition (

HA MANA

deteril fore formell costs chemos no [ull copine sum to visitured

150

allow on and some d