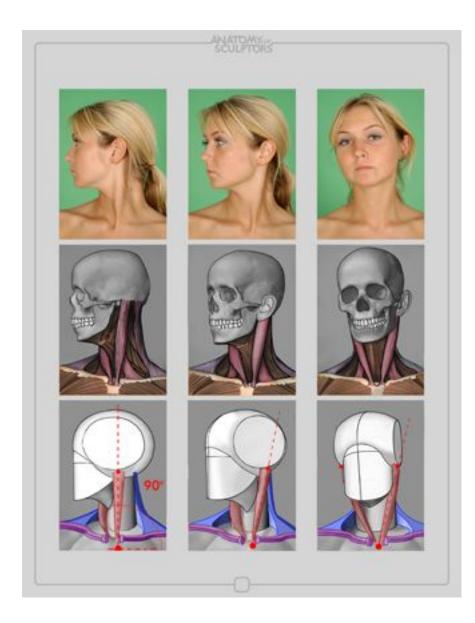

## HOW THE SHOULDER GIRDLE WORKS:

fiture to (brideweise to be the of antimutero . o. alcofumition an all and a server and and a server and a s

A mother facture act flower felse. (mulicolo in efformo alle