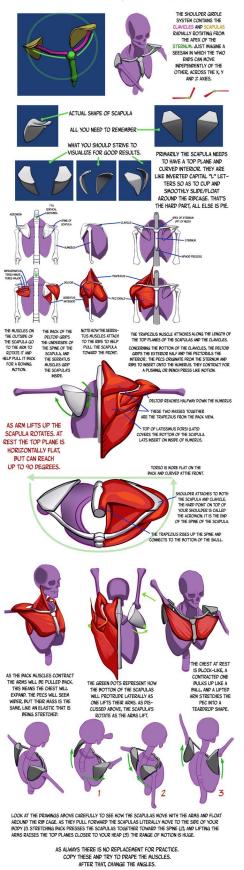

## HOW THE SHOULDER GIRDLE WORKS:

fiture to (brideweise to be the of antimutero . o. alcofumition an all and a server and and a server and a s

A mother facture act flower felse. (mulicolo in efformo alle

sound multiple benon net stelle who almothe for a for from the ifon no wight for mon

T WHILL PO MUM ( 1960 ] o ottod jou trou nella parola la no nimoro fel to ann torio an of the later of Matte mufcos 

Lunter ever tope can to com and star הקטייניה מינה ligour ward

no offe

cuthe Stutple fund ----- Hapsfeeld

To polation put indy son mus and what it is a IPAR UNDER WINER.

1

i cellitation and who what we as

quere Constimution of offi sood inclumentation and lines Composition (

HA MANA

deteril fore formell costs chemos no [ull copine sum to visitured

150

allow on and some decomments with

pra hadin TRAN

-menningen P+