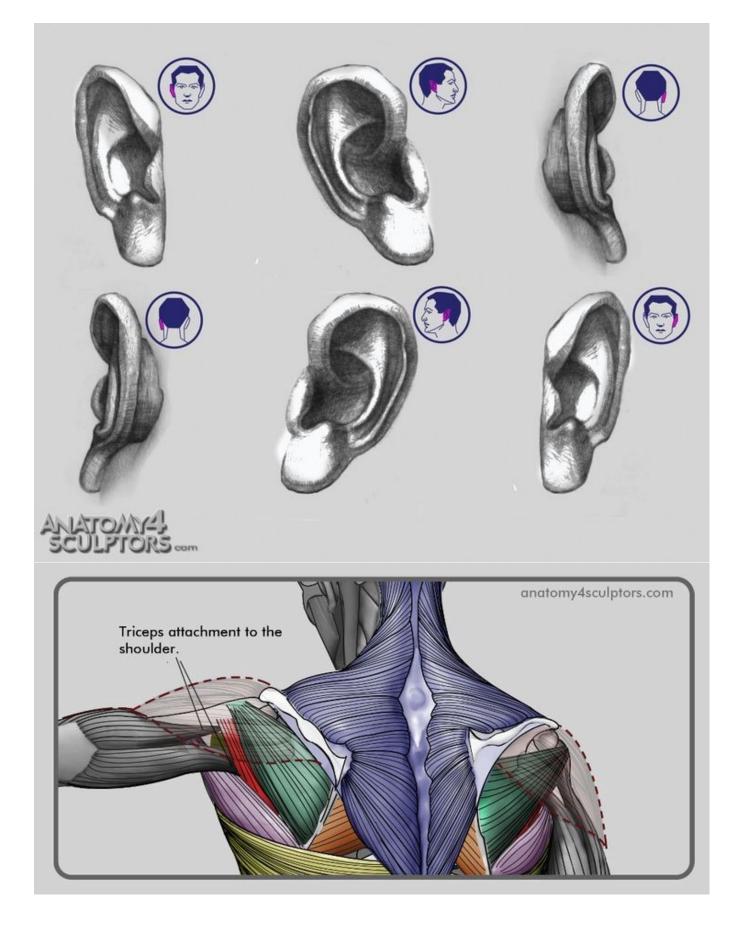

## HOW THE SHOULDER GIRDLE WORKS:

fiture to (brideweise to be the of antimutero . o. alcofumition an all and a server and and a server and a s

A mother facture act flower felse. (mulicolo in efformo alle